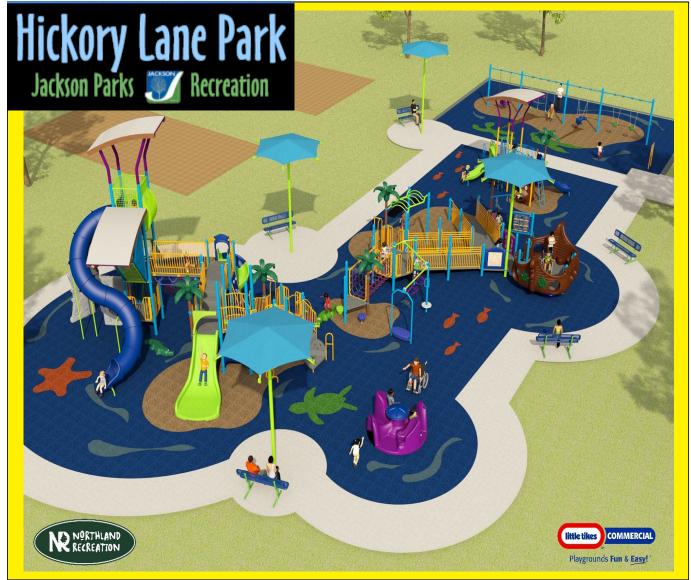

## HELP MAKE THE NEW INCLUSIVE HICKORY LANE PARK PLAYGROUND A REALITY! FUNDRAISING HAS JUST BEGUN.

Check jacksonparkrec.recdesk.com for fundraising opportunities and updates!

HELP THE "FRIENDS OF JACKSON PARKS & RECREATION" RAISE \$150,000 FOR THE

# HICKORY LANE INCLUSIVE PLAYGROUND!

Upcoming Fundraisers that 100% of donations will go to the Playground: